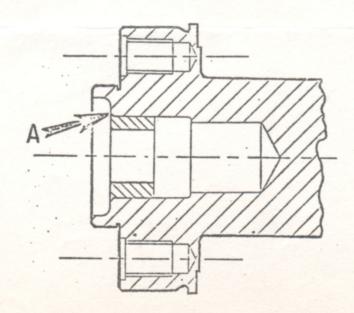

NOTE: If bush part #22H 1416 is used on earlier crankshafts it must be inserted until it is flush with the bore face as shown at 'A'.